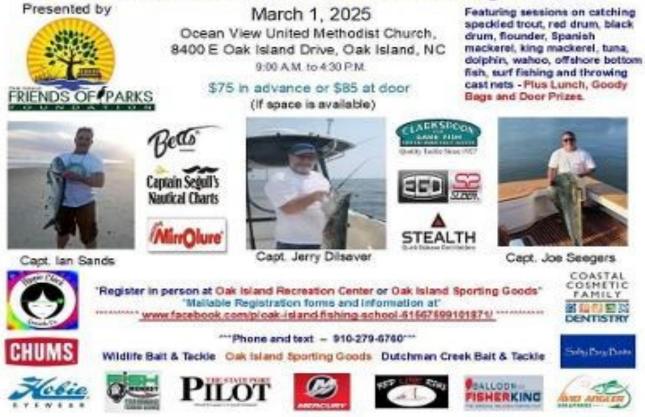

### 2025 Oak Island Saltwater Fishing School Registration

Presented By

#### March 1, 2025 - 9:00 A.M. to 4:30 P.M.

Ocean View United Methodist Church 8400 E Oak Island Drive – Oak Island, NC

| City       | State     | Zi   | p    |
|------------|-----------|------|------|
| Phone      | E-mail    |      |      |
| Amount Cas | h Check # | Self | Gift |

Please make checks payable to: Oak Island Fishing School

Mail To: Capt. Jerry Dilsaver – 113 NW 8th Street – Oak Island, NC 28465 Or

Return in person to: Oak Island Recreation Center, 3003 E. Oak Island Drive, Oak Island, NC or Oak Island Sporting Goods, 6324 E. Oak Island Drive, Oak Island, N.C.